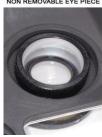

To find out if the version of your housing is compatible, you must have a removable eye piece that is retained by an o-ring (such as in the photographs below).

NON REMOVABLE EYE PIECE