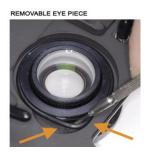

To find out if the version of your housing is compatible, you must have a removable eye piece that is retained by an o-ring (such as in the photographs below).

NON REMOVABLE EYE PIECE